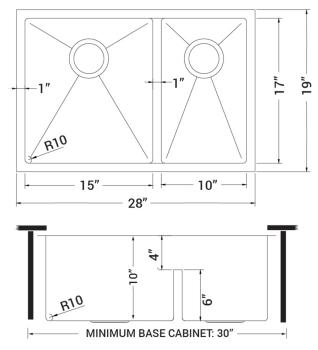

# NOMINAL DIMENSIONS

Exterior: 28" (wide) x 19" (front-to-back) Interior Bowl: 15" x 17" (left) x 10" x 17" (right) Bowl Depth: 10" Minimum Cabinet Size: 30" wide Drain Hole Size: 31/2"

**Inside Corners:** Rounded

Drain Location: **Rear Center** 

Phone: 1.855.478.8284 Email: support@ruvati.com

RUV

SPECIFICATION SHEET

Mounting Clips

[RVA11031]

#### DIMENSIONS

Register your product at www.ruvati.com/register.

RUVATI USA