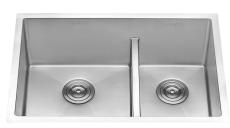

# **RVH7255** UNDERMOUNT LOW-DIVIDE SINK

# NOMINAL DIMENSIONS

Exterior: 28" (wide) x 19" (front-to-back) Interior Bowl: 15" x 17" (left) x 10" x 17" (right) Bowl Depth: 10" Minimum Cabinet Size: 30" wide Drain Hole Size: 31/2"

**Inside Corners:** Rounded

Drain Location: **Rear Center** 

Phone: 1.855.478.8284 Email: support@ruvati.com

RUV

SPECIFICATION SHEET

Mounting Clips

[RVA11031]